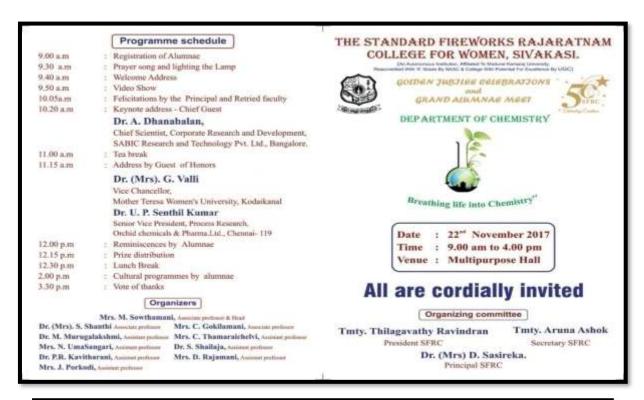

#### Workshop on Video Preparation for Golden Jubilee Celebration 01/07/2017

THE STANDARD FIREWORKS RAJARATNAM COLLEGE FOR WOMEN, SIVAKASI

Institution athlianed to Madurai Kamaraj University, re-accredited with A Grade by NAAC and College with Potential for Excellence by UGC)

#### E-Content Development Cell

The members of the E-Content Development Cell met on 1-7-17 at 1.30 p.m and discussed the following matters.

- Mind maps shall be prepared for each course (at least one for each course) and the softcopy is to be stored in \e-content\inbox. Print outs of mind maps shall be photocopied for the use
- Students shall be asked to prepare mind maps for a specific topic in their course and a competition can be conducted.
- Downloaded content (NPTEL, You Tube videos etc. ) must be saved in the respective folders available in Ve-content inbox. A minimum of one video class per course shall be screened. Two copies of evidences are to be obtained .One should be submitted to the Cell and another shall be filed in the departments.
- Sample e-content/learning objects will be screened on the second week of July.
- A workshop on video preparation will be conducted on the last two days of the first internal test week. A one day workshop on video preparation will be conducted during Fine Arts
- One F-Content/Learning Object (video lesson) must be prepared by each member. Soft copy of E-Content/ Learning Object(Video Lesson) shall be submitted to Mrs.S.Sathya, Associate Professor of Computer Science before 30.11.17.
- The members who have enrolled their courses in SFR Learning Management System are asked to use and modify the course prepared in the previous odd semester with the newly mapped students. New courses can also be created and used. Quizzes and assignments can be given through SFR LMS.
- Last date for submission of Mind maps, Video lesson evidences 26.9.17
- Evidences shall be submitted to the respective staff members. Evidences of Videos: Mrs.M.Govindammal, Department of Commerce (R) Softeopies of Mind maps: Mrs. V. Vanthana (Computer Applications) and Mrs.G.Krishnaveni(Computer Applications)